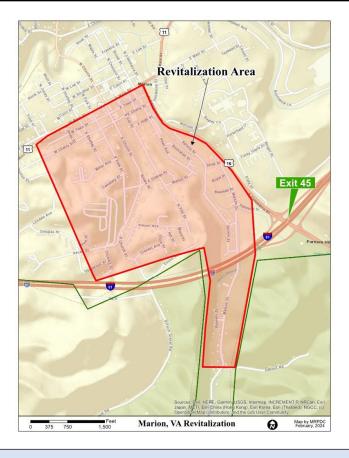

Be a part of the up-and-coming neighborhood communities in the Town of Marion.

Take advantage of the special financing opportunities targeted towards First-Time Homebuyers, Seniors, Veterans, and those who are relocating to Marion for employment in the business and industry in the area.